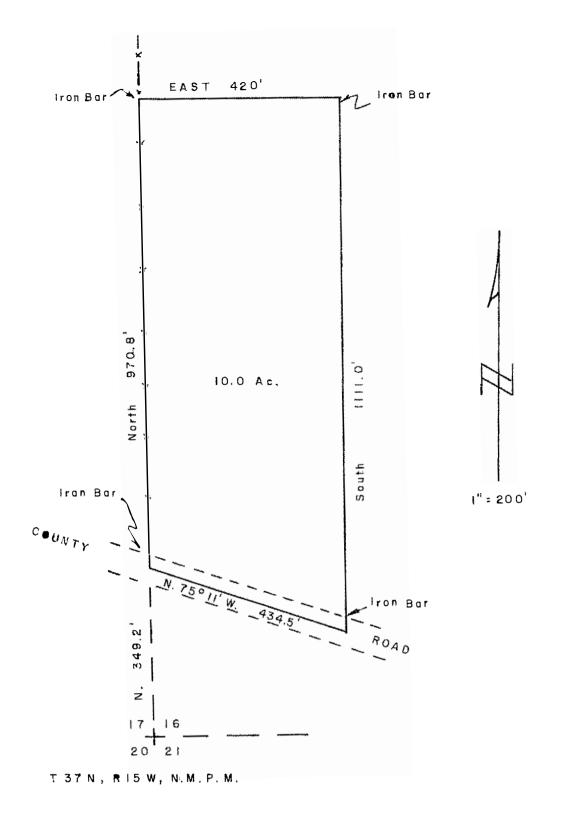

| At regular meeting of the Board of County duly convened and held the 3rd following persons in attendance:                 | Commissioners of Montezuma County, Colorado, day of November, 1969, with the                                                                                                                                                                |
|---------------------------------------------------------------------------------------------------------------------------|---------------------------------------------------------------------------------------------------------------------------------------------------------------------------------------------------------------------------------------------|
| Commissioners: F. E. Reddert                                                                                              | , Stanley Talcott                                                                                                                                                                                                                           |
| and Stanley Mc Cabe                                                                                                       |                                                                                                                                                                                                                                             |
| Commissioners absent: NONE                                                                                                |                                                                                                                                                                                                                                             |
| County Clerk and Recorder: C. K                                                                                           | Herndon ,                                                                                                                                                                                                                                   |
| County Attorney: Wm. A. Thompson,                                                                                         | Jr.                                                                                                                                                                                                                                         |
| Road Supervisor:                                                                                                          | ·                                                                                                                                                                                                                                           |
| the following proceedings, among others, w                                                                                | were taken:                                                                                                                                                                                                                                 |
| of resolution R69-1 dated 1-6-<br>The Bozzd had been reques                                                               | e owners of lands in the area<br>ll as other users, that the<br>ate the following described<br>County of Montezuma as and for<br>e said sub-division was in ex-<br>herein prior to time of adoption                                         |
| Such streets and drives as sho Estates as recorded in the Cle County, Colorado in plat book located in the NV4 of Section | Commissioners of Montezuma County, Colorado, when per plat of the Lost Canyon ork and Recorders office, Montezuma nine (9) at page thirty-eight (38) 22, Township 37 North, Range 15 West, Way deed therefor, be and is hereby County Road. |
| •                                                                                                                         |                                                                                                                                                                                                                                             |
| Commissioners voting Aye in favor of the H                                                                                |                                                                                                                                                                                                                                             |
| Stanley Talcott , and                                                                                                     | Stanley Mc Cabe                                                                                                                                                                                                                             |
| Commissioners voting Nay:                                                                                                 | JONE                                                                                                                                                                                                                                        |
| County Clerk and Recorder of Montezuma County, Colorado.                                                                  | State Little Cale                                                                                                                                                                                                                           |
|                                                                                                                           | solution is a true and correct copy of same of County Commissioners of Montezuma County, e and correct.                                                                                                                                     |
| Dated this 3rd day of                                                                                                     | November , 19 69.                                                                                                                                                                                                                           |
|                                                                                                                           | QWH 1                                                                                                                                                                                                                                       |
| (SEAL)                                                                                                                    | County Clerk and Recorder of                                                                                                                                                                                                                |
|                                                                                                                           | Montezuma County, Colorado.                                                                                                                                                                                                                 |