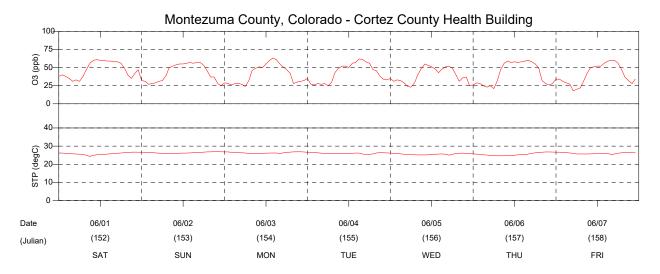

# Ozone 10 Highest Daily 1-Hour Average Maximum Concentrations Montezuma County - Colorado

# 06/01/2019 - 06/30/2019

| Value | Date       | Hour | Concentration (ppb) |
|-------|------------|------|---------------------|
| 1     | 06/09/2019 | 16   | 70                  |
| 2     | 06/25/2019 | 17   | 65                  |
| 3     | 06/03/2019 | 14   | 63                  |
| 4     | 06/04/2019 | 15   | 62                  |
| 5     | 06/16/2019 | 16   | 62                  |
| 6     | 06/01/2019 | 11   | 61                  |
| 7     | 06/06/2019 | 16   | 60                  |
| 8     | 06/07/2019 | 16   | 60*                 |
| 9     | 06/18/2019 | 15   | 60                  |
| 10    | 06/08/2019 | 16   | 58**                |