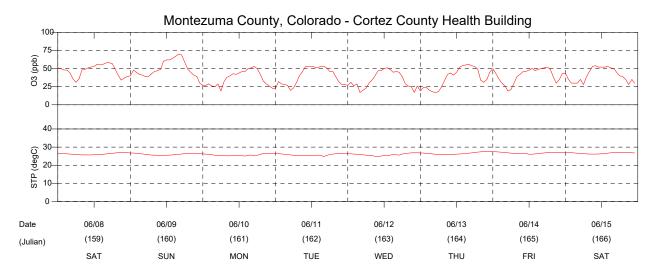

# Ozone 10 Highest Daily 1-Hour Average Maximum Concentrations Montezuma County - Colorado

# 06/01/2019 - 06/30/2019

| Value | Date       | Hour | Concentration (ppb) |
|-------|------------|------|---------------------|
| 1     | 06/09/2019 | 16   | 70                  |
| 2     | 06/25/2019 | 17   | 65                  |
| 3     | 06/03/2019 | 14   | 63                  |
| 4     | 06/04/2019 | 15   | 62                  |
| 5     | 06/16/2019 | 16   | 62                  |
| 6     | 06/01/2019 | 11   | 61                  |
| 7     | 06/06/2019 | 16   | 60                  |
| 8     | 06/07/2019 | 16   | 60*                 |
| 9     | 06/18/2019 | 15   | 60                  |
| 10    | 06/08/2019 | 16   | 58**                |