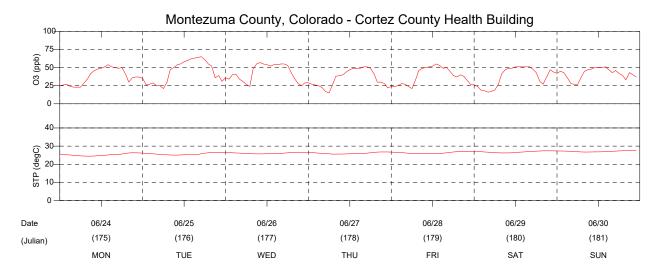

# Ozone 10 Highest Daily 1-Hour Average Maximum Concentrations Montezuma County - Colorado

# 06/01/2019 - 06/30/2019

| Value | Date       | Hour | Concentration (ppb) |
|-------|------------|------|---------------------|
| 1     | 06/09/2019 | 16   | 70                  |
| 2     | 06/25/2019 | 17   | 65                  |
| 3     | 06/03/2019 | 14   | 63                  |
| 4     | 06/04/2019 | 15   | 62                  |
| 5     | 06/16/2019 | 16   | 62                  |
| 6     | 06/01/2019 | 11   | 61                  |
| 7     | 06/06/2019 | 16   | 60                  |
| 8     | 06/07/2019 | 16   | 60*                 |
| 9     | 06/18/2019 | 15   | 60                  |
| 10    | 06/08/2019 | 16   | 58**                |