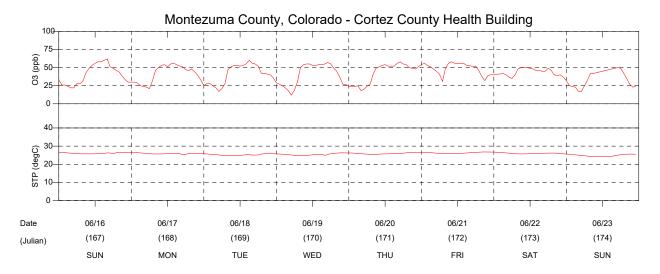

# Ozone 10 Highest Daily 1-Hour Average Maximum Concentrations Montezuma County - Colorado

# 06/01/2019 - 06/30/2019

| Value | Date       | Hour | Concentration (ppb) |
|-------|------------|------|---------------------|
| 1     | 06/09/2019 | 16   | 70                  |
| 2     | 06/25/2019 | 17   | 65                  |
| 3     | 06/03/2019 | 14   | 63                  |
| 4     | 06/04/2019 | 15   | 62                  |
| 5     | 06/16/2019 | 16   | 62                  |
| 6     | 06/01/2019 | 11   | 61                  |
| 7     | 06/06/2019 | 16   | 60                  |
| 8     | 06/07/2019 | 16   | 60*                 |
| 9     | 06/18/2019 | 15   | 60                  |
| 10    | 06/08/2019 | 16   | 58**                |