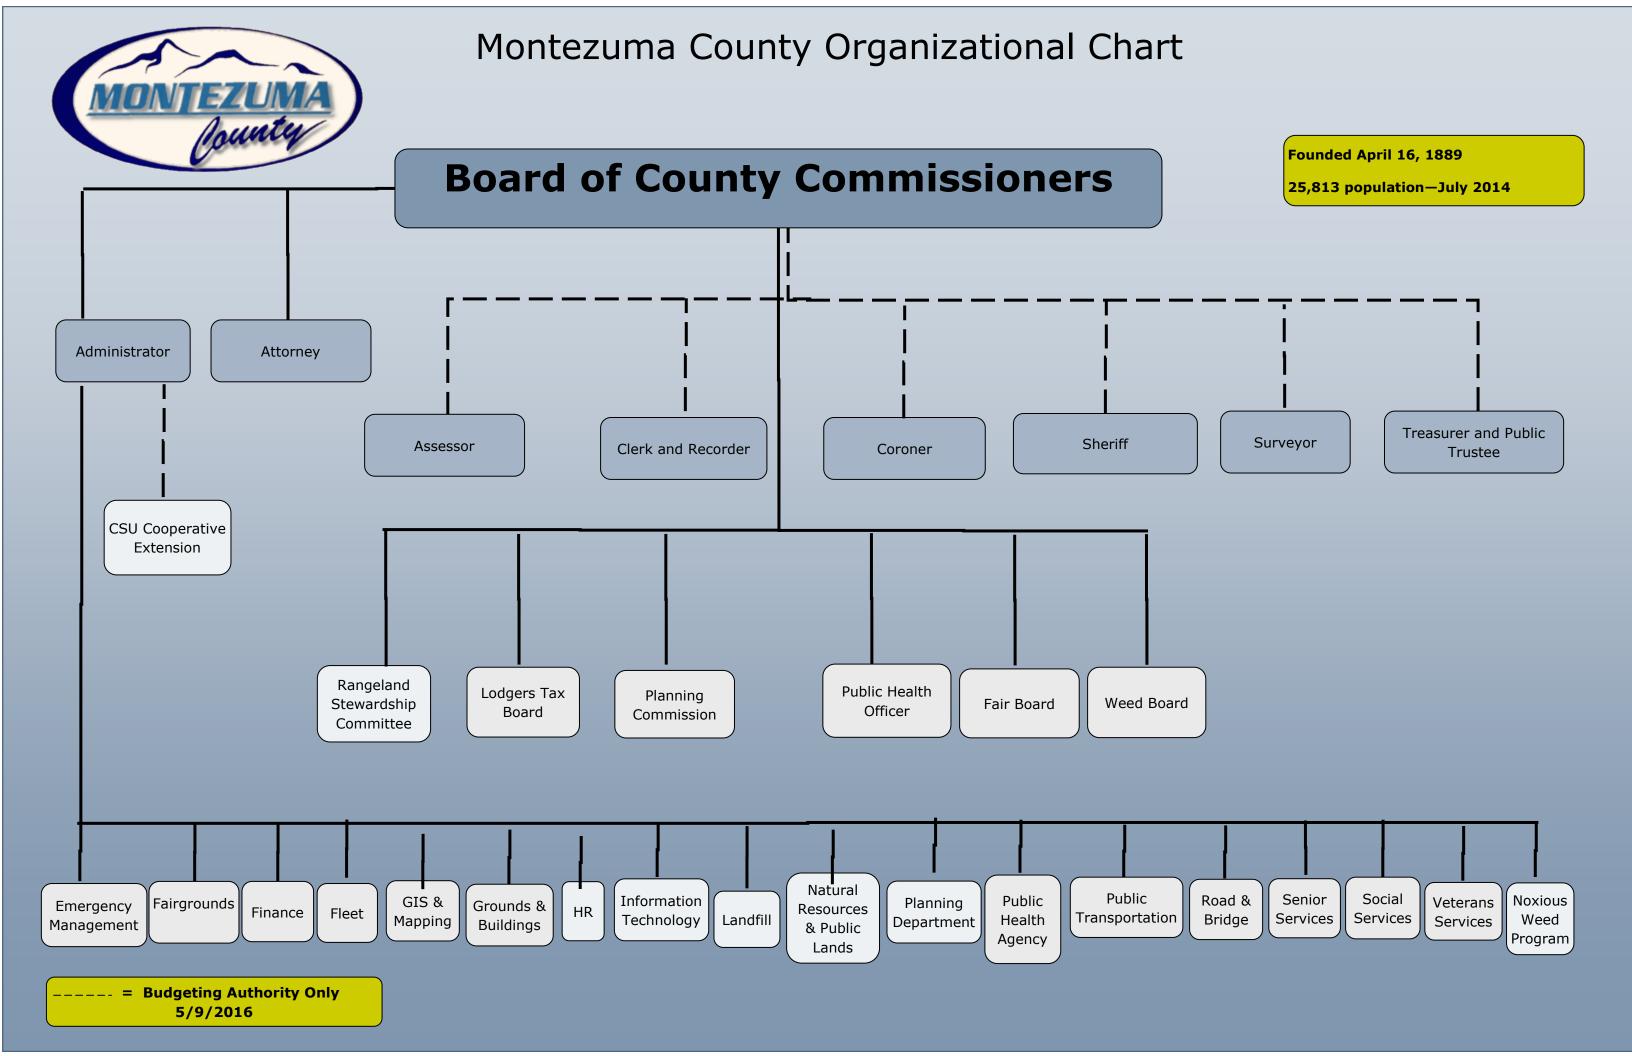

posal.

(2) All costs included in this proposal are properly allocable to Federal awards on the basis of a beneficial or causal relationship between the expenses incurred and the Federal awards to which they are allocated in accordance with applicable requirements. Further, the same costs that have been treated as indirect costs have not been claimed as direct costs. Similar types of costs have been accounted for consistently and the Federal government will be notified of any accounting changes that would affect the predetermined rate.

I declare that the foregoing is true and correct.

Government Unit: MONTEZUMA COUNTY, COLORADO

Signature:

Name of Official:

Shalako L. Focus Shalako L. Focus County Holministrator June 25, 2021 Title:

Date of Execution:

# Section 3 Organization Chart



# Section 4 Human Services Reimbursement

# Montezuma County Proposed Cost Allocation Reimbursement for Social Services Based on FY2020 2 CFR Part 200 Cost Allocation Plan

| Indirect Costs Allocated to Social Services | FY2018   | FY2019   | FY2020    |
|---------------------------------------------|----------|----------|-----------|
| Depreciation                                |          |          | \$57,561  |
| 1100 County Clerk                           |          |          | 15,323    |
| 1300 Treasurer                              |          |          | 14,564    |
| 1500 County Attorney                        |          |          | 47,052    |
| 2600 Maintenance                            |          |          | 77,810    |
| 2700 Administration                         |