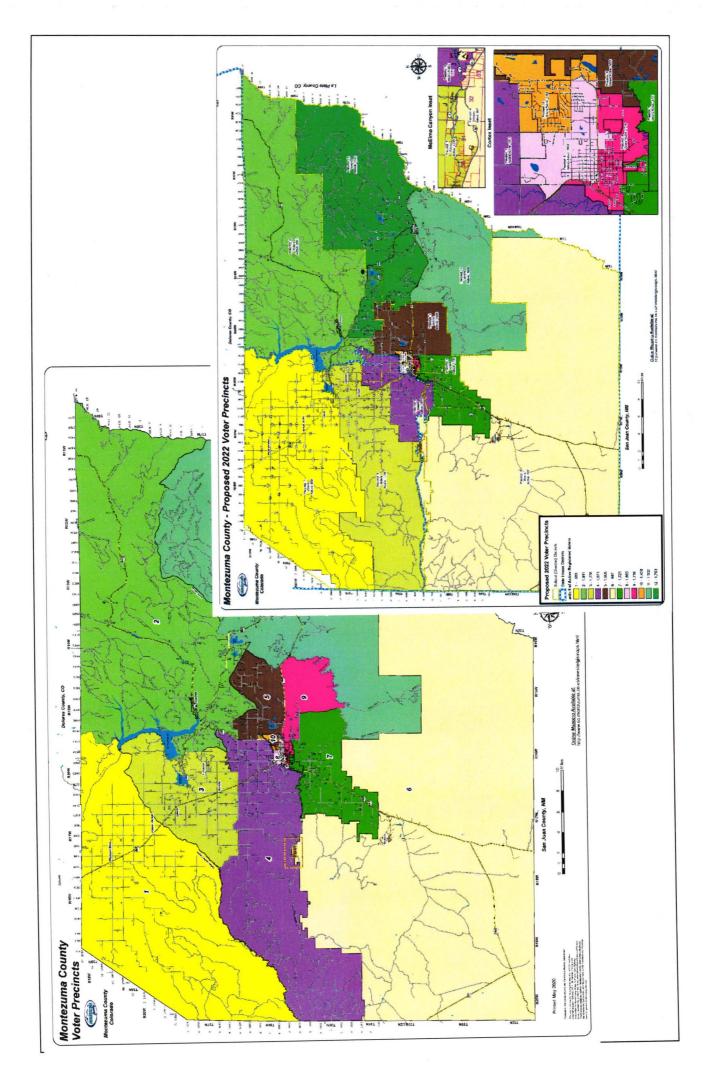

WHEREAS, Precinct boundaries have been drawn to align with Colorado State house districts, land survey sections, roads and wherever feasible other voting district boundaries; and,

WHEREAS, Colorado Revised Statute ("C.R.S.") § 1-5-101 provides that, subject to approval by the BOCC, the Clerk shall divide the county Into as many election precincts for all general, primary, and congressional vacancy elections as is convenient for the eligible electors of the county and shall designate the place for each precinct at which elections are to be held; and,

| Active Registerd Voter Tota | ls (as of 12/17/2021)                            |                     |
|-----------------------------|--------------------------------------------------|---------------------|
|                             | each precinct cannot have more than 2,000 voters |                     |
| Voter Precinct Number       | Current Boundaries                               | Proposed Boundaries |
| 1                           | 480                                              | 989                 |
| 2                           | 2,499                                            | 1,911               |
| 3                           | 1,865                                            | 1,738               |
| 4                           | 2,084                                            | 1,671               |
| 5                           | 1,126                                            | 1,608               |
| 6                           | 793                                              | 887                 |
| 7                           | 2,310                                            | 1,721               |
| 8                           | 1,597                                            | 1,653               |
| 9                           | 1,776                                            | 1,718               |
| 10                          | 1,466                                            | 1,458               |
| 11                          | 2,661                                            | 1,502               |
| 12                          | new                                              | 1,793               |