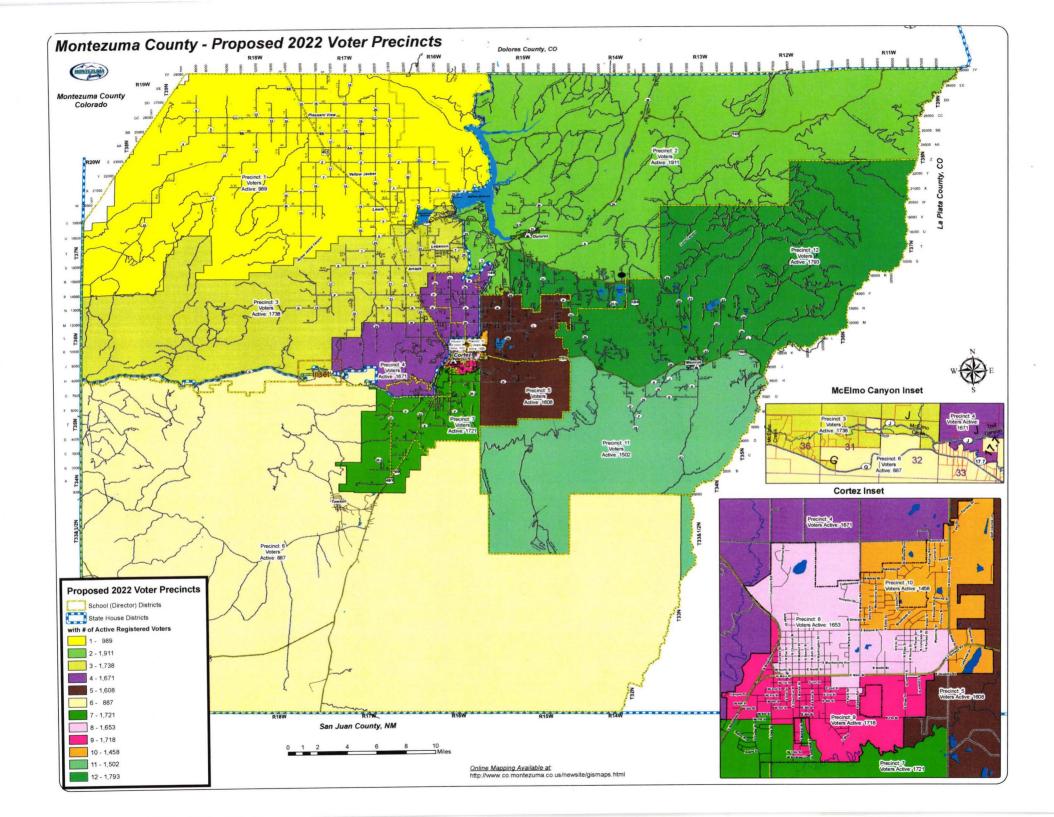

WHEREAS, Precinct boundaries have been drawn to align with Colorado State house districts, land survey sections, roads and wherever feasible other voting district boundaries; and,

WHEREAS, Colorado Revised Statute ("C.R.S.") § 1-5-101 provides that, subject to approval by the BOCC, the Clerk shall divide the county Into as many election precincts for all general, primary, and congressional vacancy elections as is convenient for the eligible electors of the county and shall designate the place for each precinct at which elections are to be held; and,

| Active Registerd Voter Tota | ls (as of 12/17/2021)                            |                     |
|-----------------------------|--------------------------------------------------|---------------------|
|                             | each precinct cannot have more than 2,000 voters |                     |
| Voter Precinct Number       | Current Boundaries                               | Proposed Boundaries |
| 1                           | 480                                              | 989                 |
| 2                           | 2,499                                            | 1,911               |
| 3                           | 1,865                                            | 1,738               |
| 4                           | 2,084                                            | 1,671               |
| 5                           | 1,126                                            | 1,608               |
| 6                           | 793                                              | 887                 |
| 7                           | 2,310                                            | 1,721               |
| 8                           | 1,597                                            | 1,653               |
| 9                           | 1,776                                            | 1,718               |
| 10                          | 1,466                                            | 1,458               |
| 11                          | 2,661                                            | 1,502               |
| 12                          | new                                              | 1,793               |