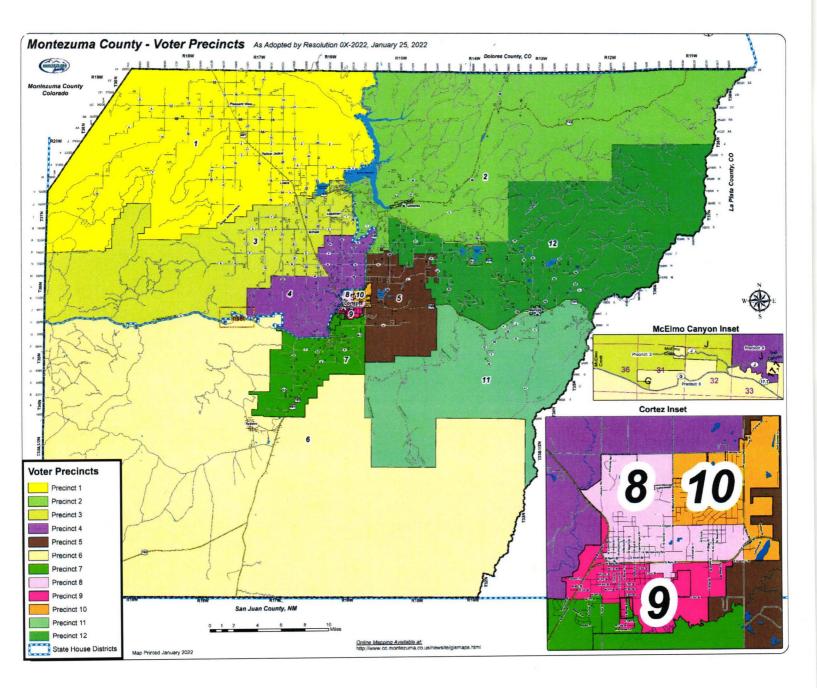

WHEREAS, Precinct boundaries have been drawn to align with Colorado State house districts, land survey sections, roads and wherever feasible other voting district boundaries; and,

WHEREAS, Colorado Revised Statute ("C.R.S.") § 1-5-101 provides that, subject to approval by the BOCC, the Clerk shall divide the county Into as many election precincts for all general, primary, and congressional vacancy elections as is convenient for the eligible electors of the county and shall designate the place for each precinct at which elections are to be held; and,

WHEREAS, the requested changes are fully set forth in the meeting documents hereto and incorporated herein by this reference.

**NOW, THEREFORE, BE IT RESOLVED** by the Board of County Commissioners, County of Montezuma, State of Colorado, that the precinct changes as requested by the Montezuma County Clerk and Recorder which are attached hereto are hereby accepted and approved.

Adopted this  $25^{46}$ , day of January 2022.

BOARD OF COUNTY COMMISSIONERS, MONTEZUMA COUNTY, COLORADO

Kim Percell, Clerk and Recorder Montezuma County, Colorado

lano ies Candelaria, Cha

Kent Lindsay, Vice Chairman