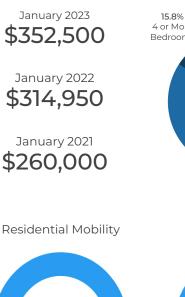

## HOUSING ANALYSIS

|                                      | Montezuma<br>County | State of<br>Colorado |
|--------------------------------------|---------------------|----------------------|
| Housing Units                        | 12,345              | 2,540,822            |
| Total Households                     | 10,461              | 2,227,932            |
| Median Monthly<br>Mortgage           | \$1,330             | \$1,927              |
| Median Gross Rent                    | \$828               | \$1,437              |
| Persons Per<br>Household             | 2.45                | 2.52                 |
| Owner Occupied                       | <b>72.4</b> %       | 66.1%                |
| Live in Same Home<br>for Over 1 Year | 91.3%               | 82.7%                |

8.7%

Moved

from Home

Median Sale Price

91.3%

Remained

in Home

Bedrooms in Housing Units