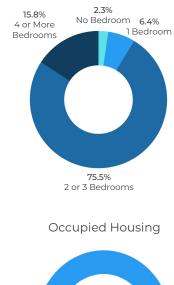

8.7%

Moved

from Home

Median Sale Price

91.3%

Remained

in Home

Bedrooms in Housing Units